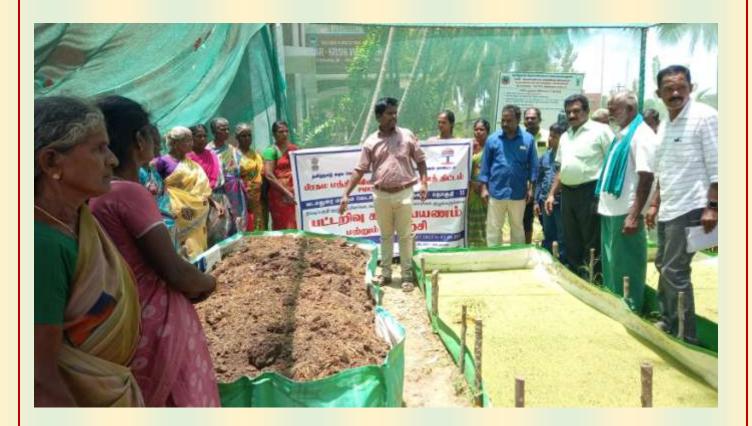

### Silpaulin Vermicomposting- Demonstration Unit

Krishi Vigyan Kendra, Thiruvarur maintaining Vermicomposting Demonstration Unit with 4 numbers of Silpaulinvermibed. Specification of Silpaulin bag : Length 12' x Width 4.5' and Height 2.5'. Production capacity :2400 kg vermicompost per unit in 3 months duration.

## **Phase of vermicomposting**

- Phase 1 Processing involving collection of wastes, shredding, mechanical separation of the metal, glass and ceramics and storage of organic wastes.
- Phase 2 Pre digestion of organic waste for twenty days by heaping the material along with cattle dung slurry. This process partially digests the material and fit for earthworm consumption. Cattle dung and biogas slurry may be used after drying. Wet dung should not be used for vermicompost production.
- Phase 3 Formation of silpaulinvermibed by using stakes
- Phase 4 Filling of silpaulinvermibed with partially digested organic materials and cow dung, and maintain the moisture at 60%
- Phase 5 Releasing of earthworm @ 10 kg / vermibag
- Phase 6 Vermicomposting will be completed for 30 days
- Phase 7 Collection of earthworm after completion of vermicomposting. Sieving the composted material to separate fully composted material. The partially composted material will be again put into vermicompost bed.
- Phase 8 Storing the vermicompost in proper place to maintain moisture and allow the beneficial microorganisms to grow.