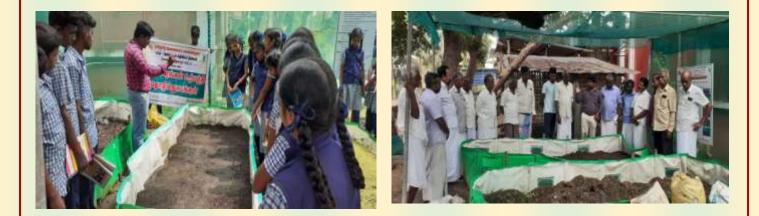

### Silpaulin Vermicomposting- Demonstration Unit

Krishi Vigyan Kendra, Thiruvarur maintaining Vermicomposting Demonstration Unit with 4 numbers of Silpaulinvermibed. Specification of Silpaulin bag : Length 12' x Width 4.5' and Height 2.5'. Production capacity :2400 kg vermicompost per unit in 3 months duration.

## **Phase of vermicomposting**

- Phase 1 Processing involving collection of wastes, shredding, mechanical separation of the metal, glass and ceramics and storage of organic wastes.
- Phase 2 Pre digestion of organic waste for twenty days by heaping the material along with cattle dung slurry. This process partially digests the material and fit for earthworm consumption. Cattle dung and biogas slurry may be used after drying. Wet dung should not be used for vermicompost production.
- Phase 3 Formation of silpaulinvermibed by using stakes
- Phase 4 Filling of silpaulinvermibed with partially digested organic materials and cow dung, and maintain the moisture at 60%
- Phase 5 Releasing of earthworm @ 10 kg / vermibag
- Phase 6 Vermicomposting will be completed for 30 days
- Phase 7 Collection of earthworm after completion of vermicomposting. Sieving the composted material to separate fully composted material. The partially composted material will be again put into vermicompost bed.
- Phase 8 Storing the vermicompost in proper place to maintain moisture and allow the beneficial microorganisms to grow.