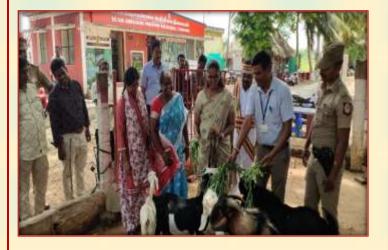

## **Elevated Goat unit**

A model of elevated good unit with capacity for 30 goats were established for during training and exposure visits of farmers. Elevated goat shed is simple with the strong stone pillar with wooden planks. There are 15 adult and three young kids were housed. Three way cross breed goats (Thalacherrykanniadu and Boer). The breedable young male kids are being sold regularly to the farmers to upgrade their herd. Cross breed Max body weight reached up to 95 kg to buck and twinning and triple birth are common in our farm. Marriage kidding intervalis 9 months. Goats are being maintained under grazing with zero input system.