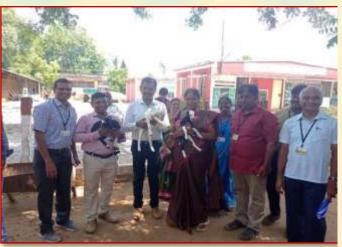

## **Elevated Goat unit**

A model of elevated good unit with capacity for 30 goats were established for during training and exposure visits of farmers. Elevated goat shed is simple with the strong stone pillar with wooden planks. There are 15 adult and three young kids were housed. Three way cross breed goats (Thalacherrykanniadu and Boer). The breedable young male kids are being sold regularly to the farmers to upgrade their herd. Cross breed Max body weight reached up to 95 kg to buck and twinning and triple birth are common in our farm. Marriage kidding intervalis 9 months. Goats are being maintained under grazing with zero input system.