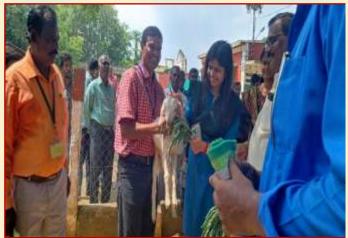

## **Elevated Goat unit**

A model of elevated good unit with capacity for 30 goats were established for during training and exposure visits of farmers. Elevated goat shed is simple with the strong stone pillar with wooden planks. There are 15 adult and three young kids were housed. Three way cross breed goats (Thalacherrykanniadu and Boer). The breedable young male kids are being sold regularly to the farmers to upgrade their herd. Cross breed Max body weight reached up to 95 kg to buck and twinning and triple birth are common in our farm. Marriage kidding intervalis 9 months. Goats are being maintained under grazing with zero input system.