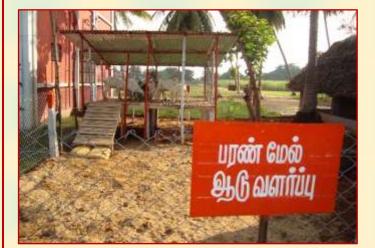

## **Elevated Goat unit**

A model of elevated good unit with capacity for 30 goats were established for during training and exposure visits of farmers. Elevated goat shed is simple with the strong stone pillar with wooden planks. There are 15 adult and three young kids were housed. Three way cross breed goats (Thalacherrykanniadu and Boer). The breedable young male kids are being sold regularly to the farmers to upgrade their herd. Cross breed Max body weight reached up to 95 kg to buck and twinning and triple birth are common in our farm. Marriage kidding intervalis 9 months. Goats are being maintained under grazing with zero input system.