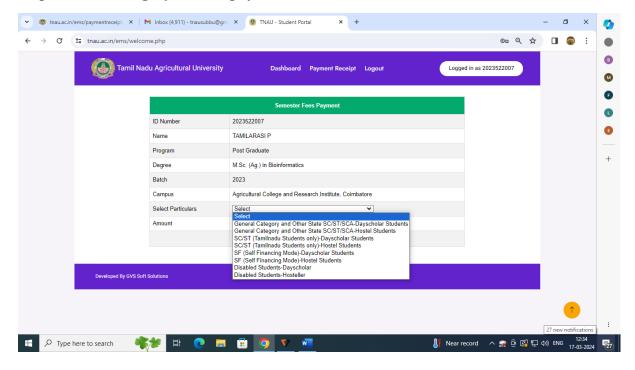

#### Step 2: Login using password

**Step 3: Select category for fees payment** 

Step 4: Select Payment gateway. (Preferably Internet Banking) to avoid failures in payment.

▼ 🔞 tnau.ac.in/ems/paymentreceipt 🗴 | M Inbox (4,911) - tnausubbu@gm 🗴 🕚 TNAU - Student Portal o → C s tnau.ac.in/ems/receipt.php Q ☆ **□ ⑥** : B Tamil Nadu Agricultural University Dashboard Payment Receipt Logout Logged in as 2023522007 M 2023522007 TAMILARASI P Name Post Graduate Program Degree M.Sc. (Ag.) in Bioinformatics Batch 2023 Campus Agricultural College and Research Institute, Coimbatore 0IMT7T9537R 24-09-2023 10:58:03 Print/Download Receipt 🔻 🥘 tnau.ac.in/ems/payr 🗴 | M Lokesh Ravi has sen 🗴 | 💁 Google Translate 💢 | 🧶 TNAU - Student Por 🗴 🔘 payreceipt.php × (13) WhatsApp ← → C 25 tnau.ac.in/ems/payreceipt.php?va=471 Q ☆ **业** □ 🚳 : 1 / 1 | - 75% + | 🕃 🔕 = payreceipt.php DEAN SCHOOL OF PG STUDIES TNAU COIMBATORE SEMESTER FEES e-RECEIPT ID Number 2023522007 TAMILARASI P Post Graduate Program Degree M.Sc. (Ag.) in Bioinformatics Batch 2023 Agricultural College and Research Institute, Coimbatore Campus 0IMT7T9537R 34675 INR 24-09-2023 10:58:03 Transaction Date

## Fees Structure Various Category