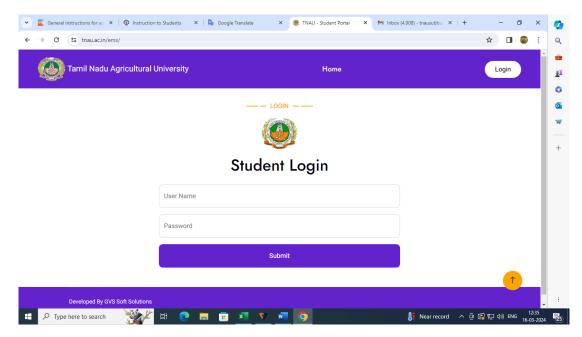

#### STEPS FOR E-PAYMENT OF FEES

### Step 1: Login in to the EMS portal with your username and password.

https://tnau.ac.in/ems

Used ID: Ex.2023522005

Pwd: XYW77