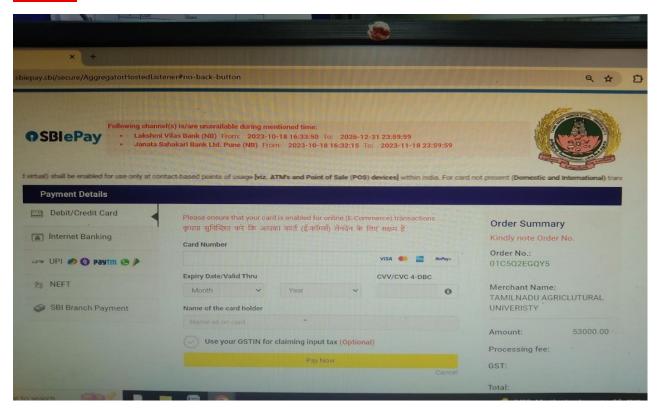

#### Step 2: Login using password

**Step 3: Select category for fees payment** 

Step 4: Select Payment gateway. (Preferably Internet Banking) to avoid failures in payment.

▼ 🔞 tnau.ac.in/ems/paymentreceipt 🗴 | M Inbox (4,911) - tnausubbu@gm 🗴 🕚 TNAU - Student Portal o → C s tnau.ac.in/ems/receipt.php Q ☆ **□ ⑥** : B Tamil Nadu Agricultural University Dashboard Payment Receipt Logout Logged in as 2023522007 M 2023522007 TAMILARASI P Name Post Graduate Program Degree M.Sc. (Ag.) in Bioinformatics Batch 2023 Campus Agricultural College and Research Institute, Coimbatore 0IMT7T9537R 24-09-2023 10:58:03 Print/Download Receipt 🔻 🥘 tnau.ac.in/ems/payr 🗴 | M Lokesh Ravi has sen 🗴 | 💁 Google Translate 💢 | 🧶 TNAU - Student Por 🗴 🔘 payreceipt.php × (13) WhatsApp ← → C 25 tnau.ac.in/ems/payreceipt.php?va=471 Q ☆ **业** □ 🚳 : 1 / 1 | - 75% + | 🕃 🔕 = payreceipt.php DEAN SCHOOL OF PG STUDIES TNAU COIMBATORE SEMESTER FEES e-RECEIPT ID Number 2023522007 TAMILARASI P Post Graduate Program Degree M.Sc. (Ag.) in Bioinformatics Batch 2023 Agricultural College and Research Institute, Coimbatore Campus 0IMT7T9537R 34675 INR 24-09-2023 10:58:03 Transaction Date