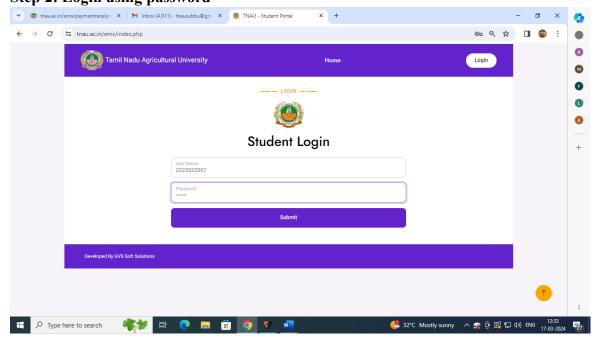

#### Step 2: Login using password

**Step 3: Select category for fees payment** 

Step 4: Select Payment gateway. (Preferably Internet Banking) to avoid failures in payment.

▼ 🔞 tnau.ac.in/ems/paymentreceipt 🗴 | M Inbox (4,911) - tnausubbu@gm 🗴 🕚 TNAU - Student Portal o → C s tnau.ac.in/ems/receipt.php Q ☆ **□ ⑥** : B Tamil Nadu Agricultural University Dashboard Payment Receipt Logout Logged in as 2023522007 M 2023522007 TAMILARASI P Name Post Graduate Program Degree M.Sc. (Ag.) in Bioinformatics Batch 2023 Campus Agricultural College and Research Institute, Coimbatore 0IMT7T9537R 24-09-2023 10:58:03 Print/Download Receipt 🔻 🥘 tnau.ac.in/ems/payr 🗴 | M Lokesh Ravi has sen 🗴 | 💁 Google Translate 💢 | 🧶 TNAU - Student Por 🗴 🔘 payreceipt.php × (13) WhatsApp ← → C 25 tnau.ac.in/ems/payreceipt.php?va=471 Q ☆ **业** □ 🚳 : 1 / 1 | - 75% + | 🕃 🔕 = payreceipt.php DEAN SCHOOL OF PG STUDIES TNAU COIMBATORE SEMESTER FEES e-RECEIPT ID Number 2023522007 TAMILARASI P Post Graduate Program Degree M.Sc. (Ag.) in Bioinformatics Batch 2023 Agricultural College and Research Institute, Coimbatore Campus 0IMT7T9537R 34675 INR 24-09-2023 10:58:03 Transaction Date